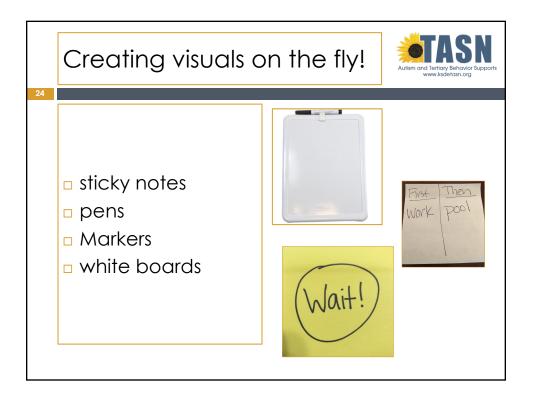

------------------------------------------------------------------------------------------------------------------------------------------------------------------------------------------------------------------------------------------------------------------------------------------------------------------------------------------------------------------------------------------------------------------------------------------------------------------------------------------------------------------------------------------------------------------------------------------------------------------------------------------------------------------------------------------------------|
| Organizing materials | Desktop Materials   Pencil   Textbook   Planner   Water Bottle   Image: State S |