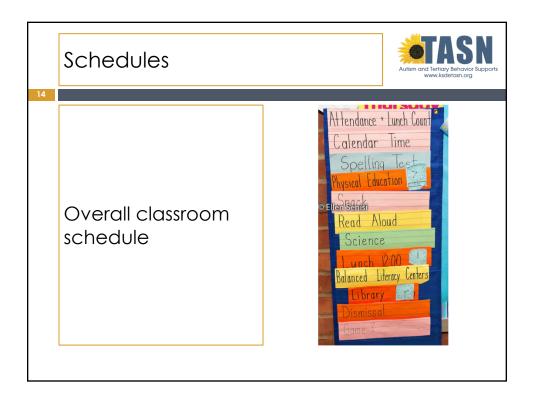

| Organization         | Autism and Tertiary Behavior Supports