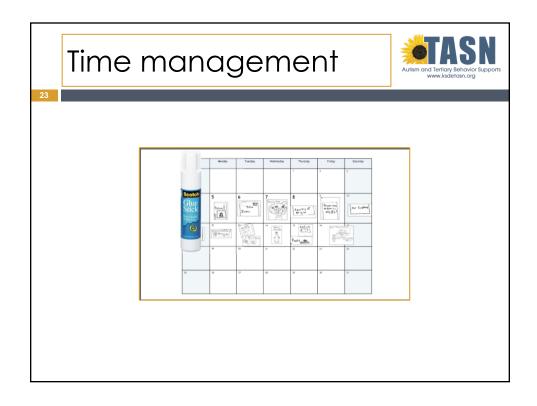

--------------------------------------------------------------------------------------------------------------------------------------------------------------------------------------------------------------------------------------------------------------------------------------------------------------------------------------------------------------------------------------------------------------------------------------------------------------------------------------------------------------------------------------------------------------------------------------------------------------------------------------------------------------------------------------------------------|
| Organizing materials | Desktop Materials   Pencil   Textbook   Planner   Water Bottle   Image: State S |