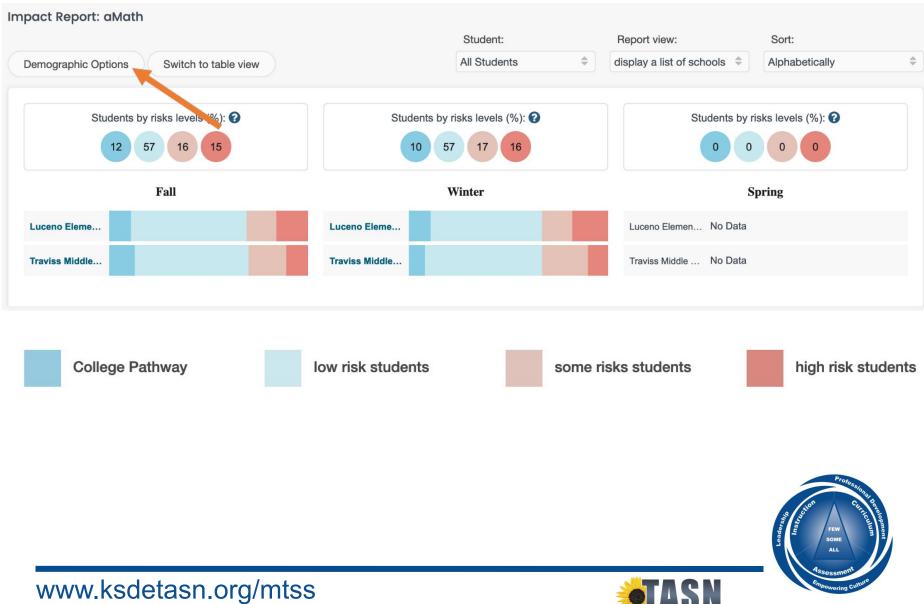

### Impact Report: aMath

2019-2020 FastBridge Training District Luceno Elementary School Grade: 03 Teacher: Casey, Connor

| Student Name        | Fall  | Winter | Spring |
|---------------------|-------|--------|--------|
| Alvarez, Albert     | 199 ! | 201 !  |        |
| Artigas, Gisela     | 184 ‼ | 188 ‼  |        |
| Batanero, Alejandro | 209 📩 | 210    |        |
| Bruckner, Kristin   | 200 ! | 210    |        |
| Buck, Kaiden        | 215 📩 | 217 📩  |        |
| Daniel, Cedrica     | 206   | 206 !  |        |
| España, Gorka       | 206   | 210    |        |
| Eylenbosch, Flavio  | 203 ! | 213 🚖  |        |
| Kielar, Celina      | 210 ★ | 215 🚖  |        |
| Lassels, Wardell    | 193 👖 | 195 ‼  |        |
| Leal, Macy          | 206   | 208    |        |
| Mallén, Alexia      | 209 🔶 | 209    |        |

### Impact Report: aMath

2019-2020 FastBridge Training District Luceno Elementary School Grade: 03 Teacher: Casey, Connor

Alphabetically

Switch to table view