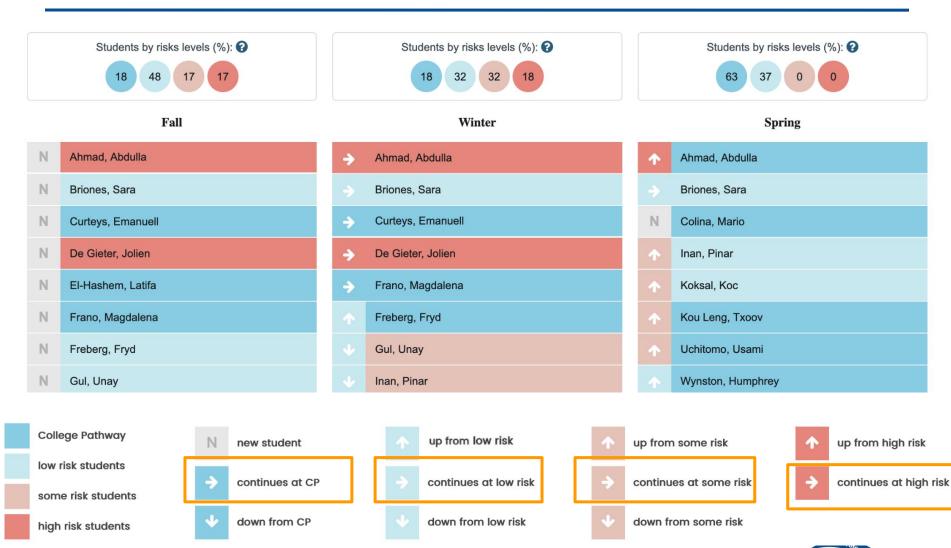

## Impact Report

Under "Screening & Problem Identification"

- Shows the total percentage of students at each benchmark category for an assessment at the class, grade or district level
- Shows whether or not students maintained their screening score levels, or if they made less or more progress over time for each screening period

## **TEACHER VIEW**

**Group Growth Report** 

Screening & Problem Identification