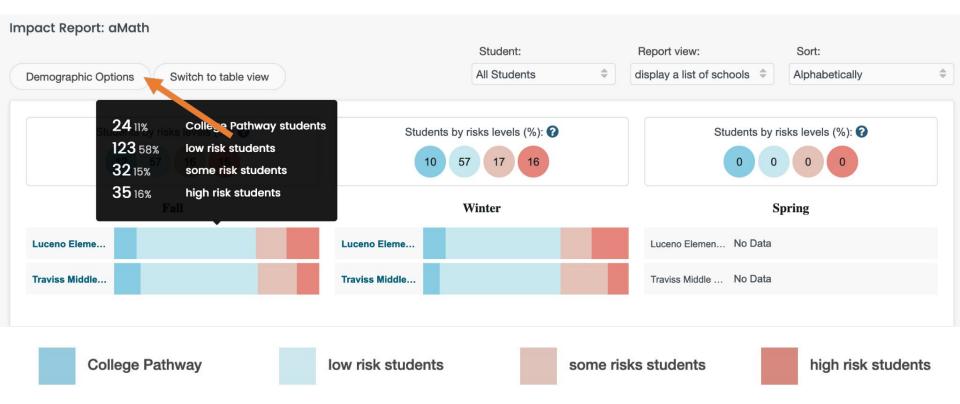

## Impact Report

Under "Screening & Problem Identification"

- Shows the total percentage of students at each benchmark category for an assessment at the class, grade or district level
- Shows whether or not students maintained their screening score levels, or if they made less or more progress over time for each screening period

### Impact Report: aMath

2019-2020 FastBridge Training District Luceno Elementary School Grade: 03 Teacher: Casey, Connor

| Student Name        | Fall  | Winter | Spring |
|---------------------|-------|--------|--------|
| Alvarez, Albert     | 199 ! | 201 !  |        |
| Artigas, Gisela     | 184 ‼ | 188 ‼  |        |
| Batanero, Alejandro | 209 📩 | 210    |        |
| Bruckner, Kristin   | 200 ! | 210    |        |
| Buck, Kaiden        | 215 📩 | 217 📩  |        |
| Daniel, Cedrica     | 206   | 206 !  |        |
| España, Gorka       | 206   | 210    |        |
| Eylenbosch, Flavio  | 203 ! | 213 🚖  |        |
| Kielar, Celina      | 210 ★ | 215 🚖  |        |
| Lassels, Wardell    | 193 👖 | 195 ‼  |        |
| Leal, Macy          | 206   | 208    |        |
| Mallén, Alexia      | 209 🔶 | 209    |        |

### Impact Report: aMath

2019-2020 FastBridge Training District Luceno Elementary School Grade: 03 Teacher: Casey, Connor

Alphabetically

Switch to table view