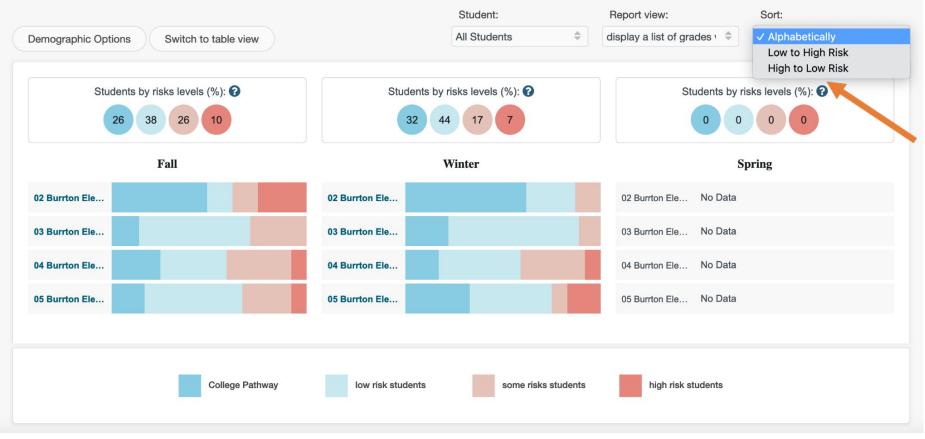

## Impact Report

Under "Screening & Problem Identification"

- Shows the total percentage of students at each benchmark category for an assessment at the class, grade or district level
- Shows whether or not students maintained their screening score levels, or if they made less or more progress over time for each screening period