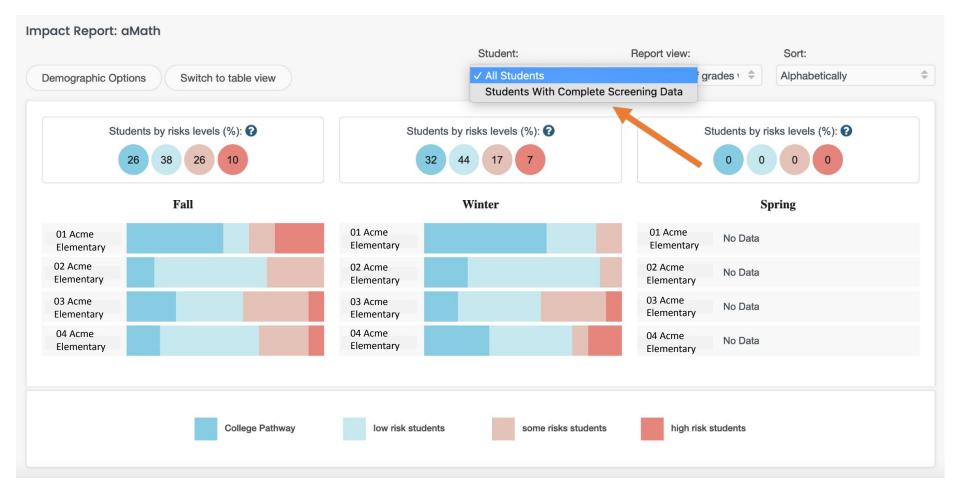

| w F        | lep       | ort          |               |                               |              |

### **Group Growth Report**



### Impact Report

| 21 54 15       | 21 54    | 15 9        | 84 15 9        |
|----------------|----------|-------------|----------------|
| Fall           | Lo       | ate Fall    | Winter         |
| N Patty Jensen | 🔸 Patty  | Jensen      | Patty Jensen   |
| Karl Murray    | 🔿 Karlı  | Murray 🤿    | Karl Murray    |
| Amanda Simon   | -> Amar  | nda Simon 🔶 | Amanda Simon   |
| Janie Mckenzie | 👌 Janie  | Mckenzie    | Janie Mckenzie |
| Peggy Shelton  | → Pegg   | y Shelton 🔶 | Peggy Shelton  |
| Neil Perez     | -> Nel I | Perez       | Neil Perez     |
|                | View     | Report 🔶    |                |













Kansas MT





















#### Impact Report: aMath



























SOME





## 

## Want more information?