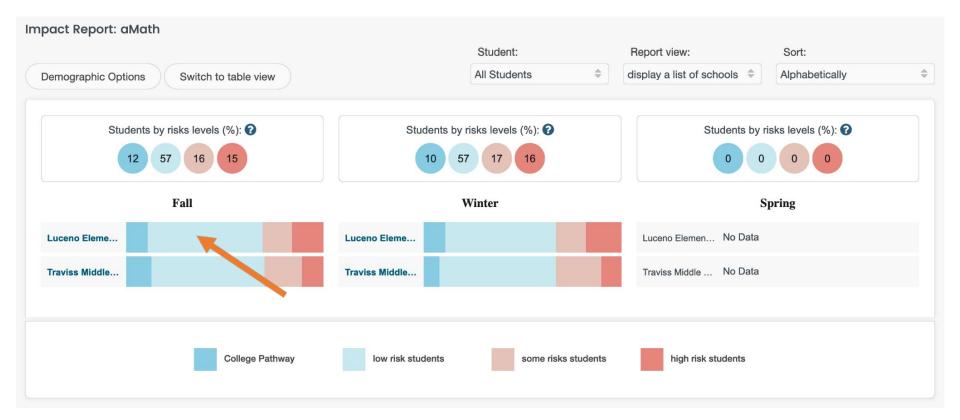

## Impact Report

Under "Screening & Problem Identification"

- Shows the total percentage of students at each benchmark category for an assessment at the class, grade or district level
- Shows whether or not students maintained their screening score levels, or if they made less or more progress over time for each screening period

### Impact Report: aMath

2019-2020 FastBridge Training District Luceno Elementary School Grade: 03 Teacher: Casey, Connor

| Student Name        | Fall  | Winter | Spring |
|---------------------|-------|--------|--------|
| Alvarez, Albert     | 199 ! | 201 !  |        |
| Artigas, Gisela     | 184 ‼ | 188 ‼  |        |
| Batanero, Alejandro | 209 📩 | 210    |        |
| Bruckner, Kristin   | 200 ! | 210    |        |
| Buck, Kaiden        | 215 📩 | 217 📩  |        |
| Daniel, Cedrica     | 206   | 206 !  |        |
| España, Gorka       | 206   | 210    |        |
| Eylenbosch, Flavio  | 203 ! | 213 🚖  |        |
| Kielar, Celina      | 210 ★ | 215 🚖  |        |
| Lassels, Wardell    | 193 👖 | 195 ‼  |        |
| Leal, Macy          | 206   | 208    |        |
| Mallén, Alexia      | 209 🔶 | 209    |        |

### Impact Report: aMath

2019-2020 FastBridge Training District Luceno Elementary School Grade: 03 Teacher: Casey, Connor

Alphabetically

Switch to table view