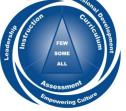

## Impact Report

Under "Screening & Problem Identification"

- Shows the total percentage of students at each benchmark category for an assessment at the class, grade or district level
- Shows whether or not students maintained their screening score levels, or if they made less or more progress over time for each screening period

## **TEACHER VIEW**

**Group Growth Report** 

Screening & Problem Identification