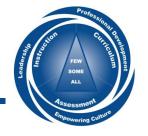

## Impact Report

Under "Screening & Problem Identification"

- Shows the total percentage of students at each benchmark category for an assessment at the class, grade or district level
- Shows whether or not students maintained their screening score levels, or if they made less or more progress over time for each screening period

### Impact Report: aMath

2019-2020 FastBridge Training District Luceno Elementary School Grade: 03 Teacher: Casey, Connor

| Student Name        | Fall  | Winter | Spring |
|---------------------|-------|--------|--------|
| Alvarez, Albert     | 199 ! | 201 !  |        |
| Artigas, Gisela     | 184 ‼ | 188 ‼  |        |
| Batanero, Alejandro | 209 📩 | 210    |        |
| Bruckner, Kristin   | 200 ! | 210    |        |
| Buck, Kaiden        | 215 📩 | 217 📩  |        |
| Daniel, Cedrica     | 206   | 206 !  |        |
| España, Gorka       | 206   | 210    |        |
| Eylenbosch, Flavio  | 203 ! | 213 🚖  |        |
| Kielar, Celina      | 210 ★ | 215 🚖  |        |
| Lassels, Wardell    | 193 👖 | 195 ‼  |        |
| Leal, Macy          | 206   | 208    |        |
| Mallén, Alexia      | 209 🔶 | 209    |        |

### Impact Report: aMath

2019-2020 FastBridge Training District Luceno Elementary School Grade: 03 Teacher: Casey, Connor

Alphabetically

Switch to table view