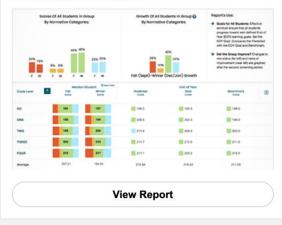

## DISTRICT MANAGER OR SPECIALIST VIEW

Reporting

| ding<br>5 19 / Filk, Dahing Danist |                    |              |                    |            |           |              |               |                               |              |
|------------------------------------|--------------------|--------------|--------------------|------------|-----------|--------------|---------------|-------------------------------|--------------|
| Loadership Report: 0               | @Mroading          |              |                    |            |           |              |               |                               |              |
| оемоселнос                         | THPE:<br>Same-year |              | 19. Weter ~        | By Grade   | * *       | Select grade |               | ara viewi<br>Iophic & Table 💙 | Benchmarks   |
|                                    |                    |              | Percentaş          | e Of Stude | nts By Be | nchmark:     |               |                               |              |
| District                           | 0                  | 023. vs fail | Kindergarte        |            | C         | 25 + 54      | Grade 1       |                               | +125 vs Fall |
| 30%                                | 60°<br>40°s        | on           | 315                | 595        | 60%<br>0% | 67%          | 1             | 50% 80%                       | 60% 67%      |
| 48%                                | 60%                |              | -8<br>-405<br>Fail | 525 d      | an. Sprin | 53%.         | 3<br>40<br>14 |                               | abr. 32%     |
| Grade 2                            | C                  | 125 vs.7al   | Grade 2            |            |           | 25 a fail    | Grade 4       |                               | +12X vs full |
| 507                                | 607                | or.          |                    | 525        | 605       | 67%          |               | 505                           | e0%. 97%     |
|                                    |                    |              | Vie                | w F        | lep       | ort          |               |                               |              |