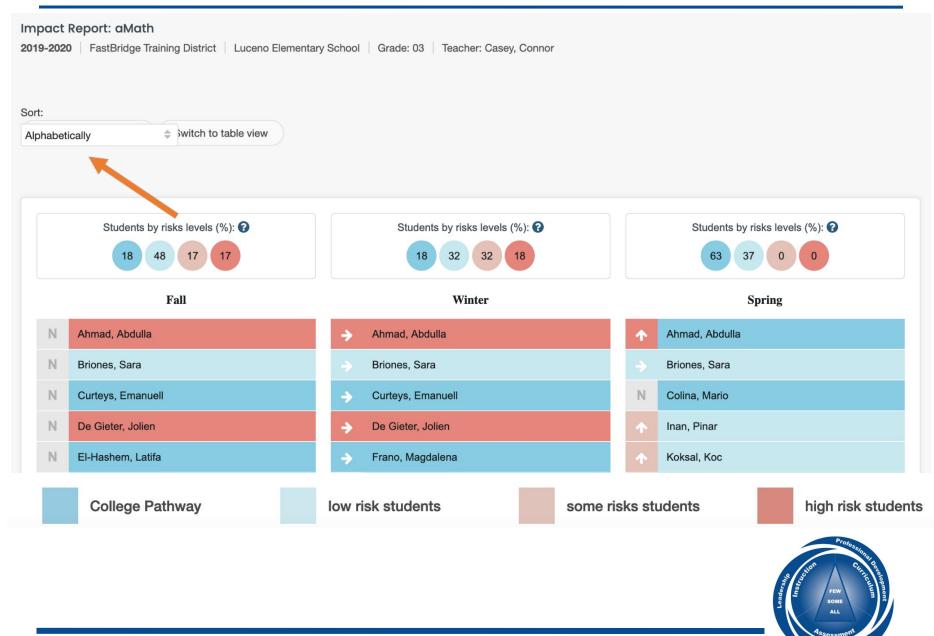

### Impact Report: aMath

2019-2020 FastBridge Training District Luceno Elementary School Grade: 03 Teacher: Casey, Connor

| Student Name        | Fall  | Winter | Spring |
|---------------------|-------|--------|--------|
| Alvarez, Albert     | 199 ! | 201 !  |        |
| Artigas, Gisela     | 184 ‼ | 188 ‼  |        |
| Batanero, Alejandro | 209 📩 | 210    |        |
| Bruckner, Kristin   | 200 ! | 210    |        |
| Buck, Kaiden        | 215 📩 | 217 📩  |        |
| Daniel, Cedrica     | 206   | 206 !  |        |
| España, Gorka       | 206   | 210    |        |
| Eylenbosch, Flavio  | 203 ! | 213 🚖  |        |
| Kielar, Celina      | 210 ★ | 215 🚖  |        |
| Lassels, Wardell    | 193 👖 | 195 ‼  |        |
| Leal, Macy          | 206   | 208    |        |
| Mallén, Alexia      | 209 🔶 | 209    |        |

### Impact Report: aMath

2019-2020 FastBridge Training District Luceno Elementary School Grade: 03 Teacher: Casey, Connor

Alphabetically

Switch to table view