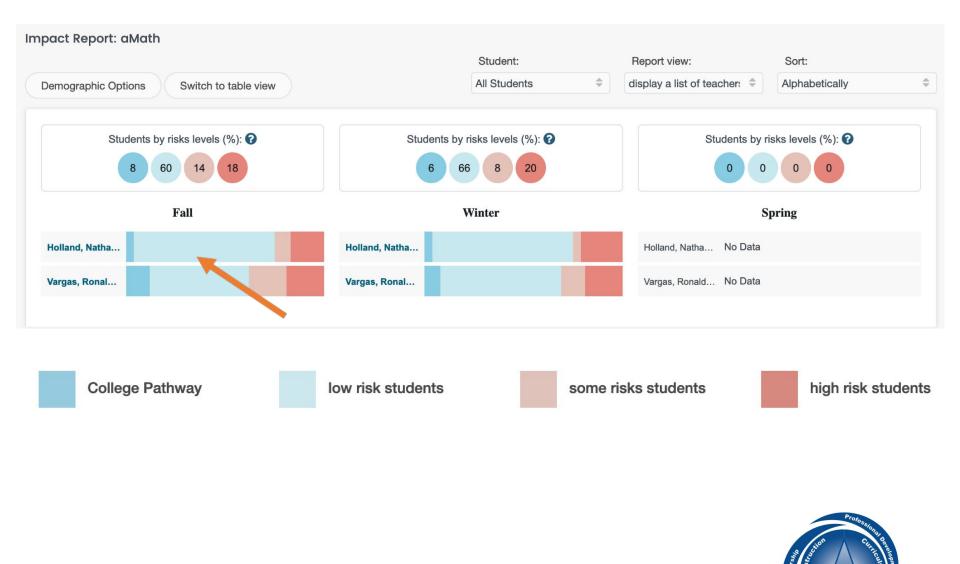

## Impact Report

Under "Screening & Problem Identification"

- Shows the total percentage of students at each benchmark category for an assessment at the class, grade or district level
- Shows whether or not students maintained their screening score levels, or if they made less or more progress over time for each screening period

### Impact Report: aMath

2019-2020 FastBridge Training District Luceno Elementary School Grade: 03 Teacher: Casey, Connor

| Student Name        | Fall  | Winter | Spring |
|---------------------|-------|--------|--------|
| Alvarez, Albert     | 199 ! | 201 !  |        |
| Artigas, Gisela     | 184 ‼ | 188 ‼  |        |
| Batanero, Alejandro | 209 📩 | 210    |        |
| Bruckner, Kristin   | 200 ! | 210    |        |
| Buck, Kaiden        | 215 📩 | 217 📩  |        |
| Daniel, Cedrica     | 206   | 206 !  |        |
| España, Gorka       | 206   | 210    |        |
| Eylenbosch, Flavio  | 203 ! | 213 🚖  |        |
| Kielar, Celina      | 210 ★ | 215 🚖  |        |
| Lassels, Wardell    | 193 👖 | 195 ‼  |        |
| Leal, Macy          | 206   | 208    |        |
| Mallén, Alexia      | 209 🔶 | 209    |        |

### Impact Report: aMath

2019-2020 FastBridge Training District Luceno Elementary School Grade: 03 Teacher: Casey, Connor

Alphabetically

Switch to table view