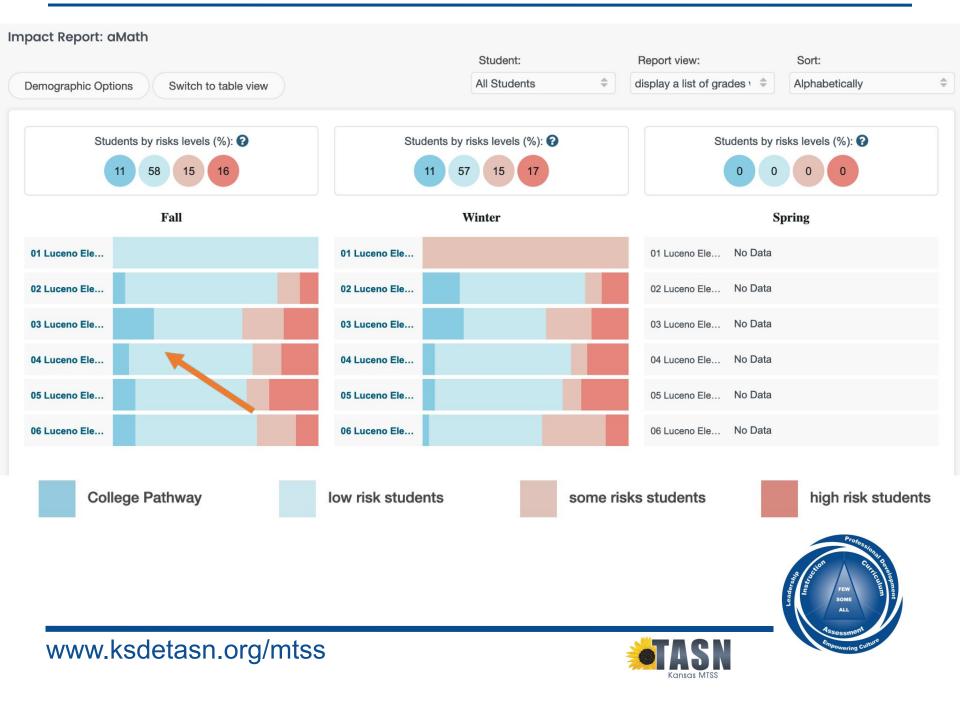

## Impact Report

Under "Screening & Problem Identification"

- Shows the total percentage of students at each benchmark category for an assessment at the class, grade or district level
- Shows whether or not students maintained their screening score levels, or if they made less or more progress over time for each screening period

### Impact Report: aMath

2019-2020 FastBridge Training District Luceno Elementary School Grade: 03 Teacher: Casey, Connor

| Student Name        | Fall  | Winter | Spring |
|---------------------|-------|--------|--------|
| Alvarez, Albert     | 199 ! | 201 !  |        |
| Artigas, Gisela     | 184 ‼ | 188 ‼  |        |
| Batanero, Alejandro | 209 📩 | 210    |        |
| Bruckner, Kristin   | 200 ! | 210    |        |
| Buck, Kaiden        | 215 📩 | 217 📩  |        |
| Daniel, Cedrica     | 206   | 206 !  |        |
| España, Gorka       | 206   | 210    |        |
| Eylenbosch, Flavio  | 203 ! | 213 🚖  |        |
| Kielar, Celina      | 210 ★ | 215 🚖  |        |
| Lassels, Wardell    | 193 👖 | 195 ‼  |        |
| Leal, Macy          | 206   | 208    |        |
| Mallén, Alexia      | 209 🔶 | 209    |        |

### Impact Report: aMath

2019-2020 FastBridge Training District Luceno Elementary School Grade: 03 Teacher: Casey, Connor

Alphabetically

Switch to table view