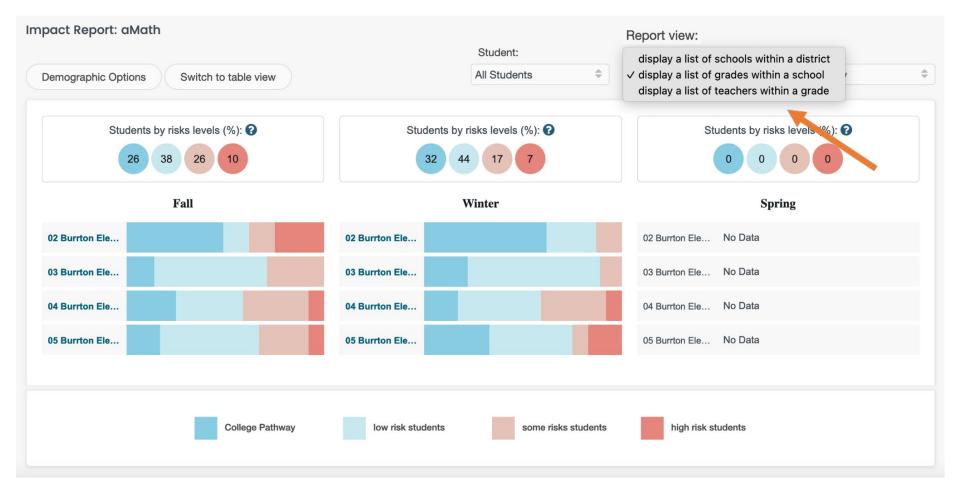

## Impact Report

Under "Screening & Problem Identification"

- Shows the total percentage of students at each benchmark category for an assessment at the class, grade or district level
- Shows whether or not students maintained their screening score levels, or if they made less or more progress over time for each screening period

## **TEACHER VIEW**

**Group Growth Report** 

Screening & Problem Identification