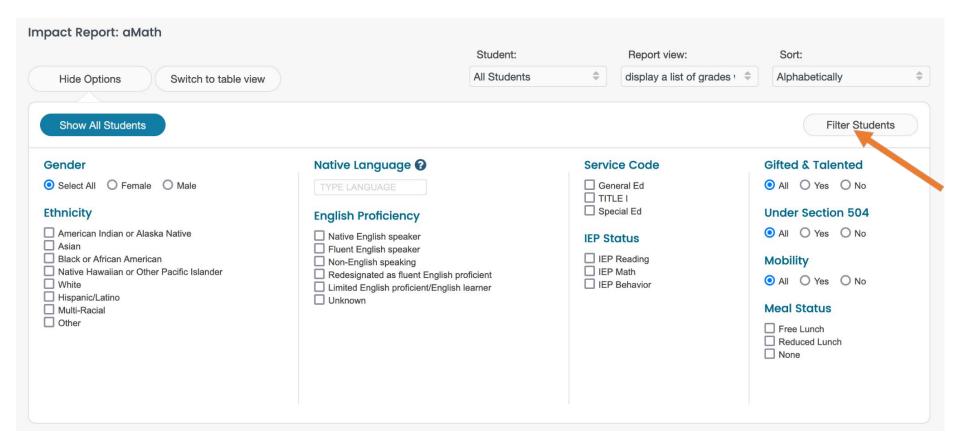

### Impact Report: aMath

2019-2020 FastBridge Training District Luceno Elementary School Grade: 03 Teacher: Casey, Connor

Alphabetically

Switch to table view