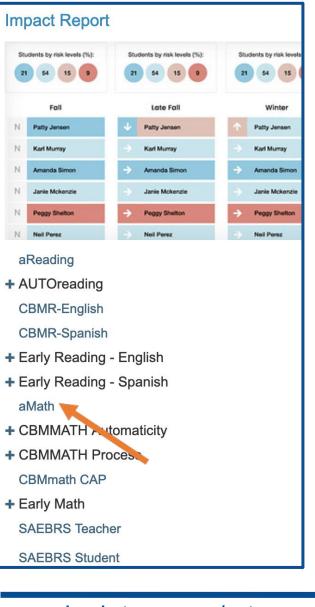

## Impact Report

Under "Screening & Problem Identification"

- Shows the total percentage of students at each benchmark category for an assessment at the class, grade or district level
- Shows whether or not students maintained their screening score levels, or if they made less or more progress over time for each screening period

### Impact Report

| 21 54 15       | 21 54    | 15 9        | 84 15 9        |
|----------------|----------|-------------|----------------|
| Fall           | Lo       | ate Fall    | Winter         |
| N Patty Jensen | 🔸 Patty  | Jensen      | Patty Jensen   |
| Karl Murray    | 🔿 Karlı  | Murray 🤿    | Karl Murray    |
| Amanda Simon   | -> Amar  | nda Simon 🔶 | Amanda Simon   |
| Janie Mckenzie | 👌 Janie  | Mckenzie    | Janie Mckenzie |
| Peggy Shelton  | → Pegg   | y Shelton 🔶 | Peggy Shelton  |
| Neil Perez     | -> Nel I | Perez       | Neil Perez     |
|                | View     | Report 🔶    |                |