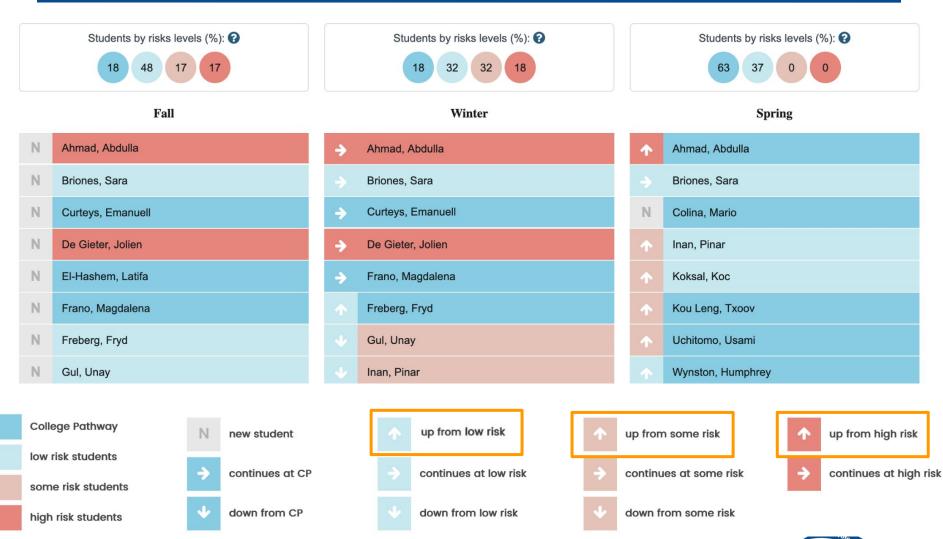

## Impact Report

Under "Screening & Problem Identification"

- Shows the total percentage of students at each benchmark category for an assessment at the class, grade or district level
- Shows whether or not students maintained their screening score levels, or if they made less or more progress over time for each screening period

## **TEACHER VIEW**

**Group Growth Report** 

Screening & Problem Identification