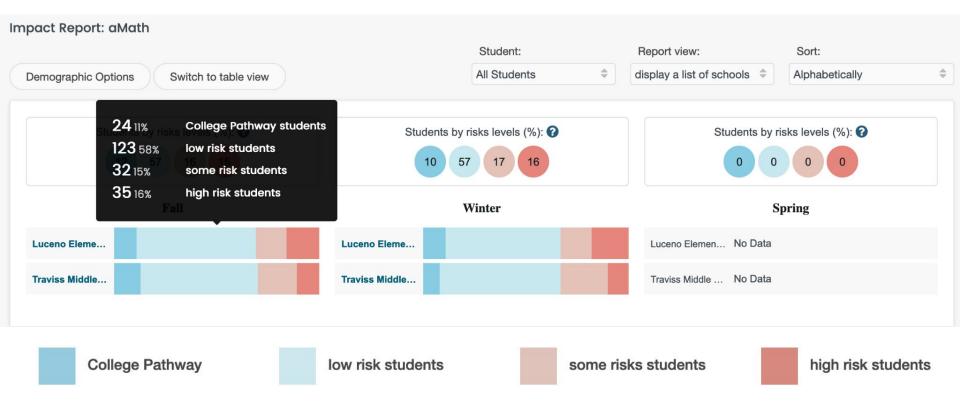

## Impact Report

Under "Screening & Problem Identification"

- Shows the total percentage of students at each benchmark category for an assessment at the class, grade or district level
- Shows whether or not students maintained their screening score levels, or if they made less or more progress over time for each screening period