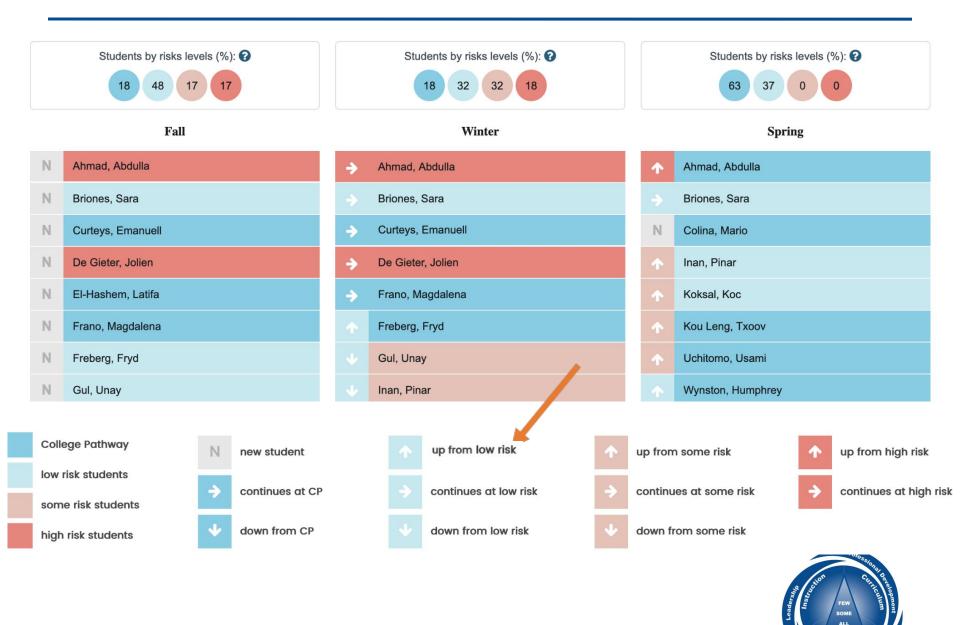

## Impact Report

Under "Screening & Problem Identification"

- Shows the total percentage of students at each benchmark category for an assessment at the class, grade or district level
- Shows whether or not students maintained their screening score levels, or if they made less or more progress over time for each screening period