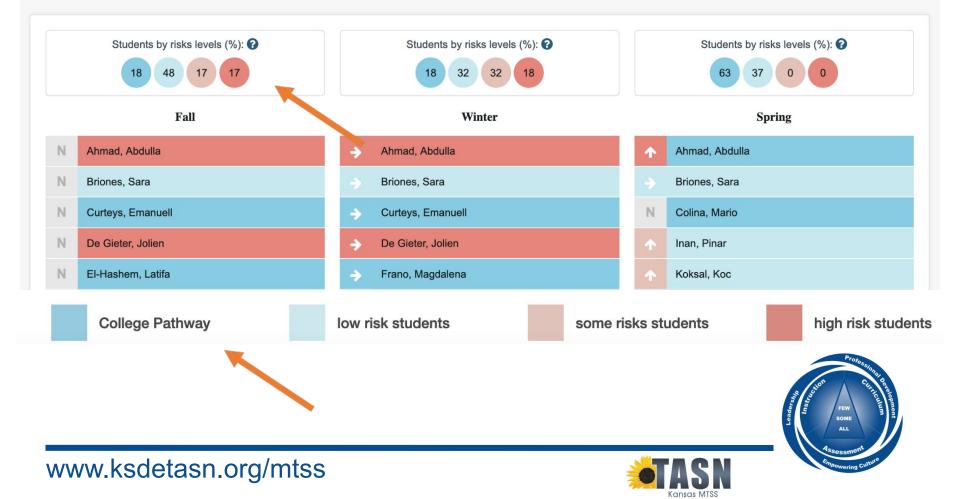

## Impact Report

Under "Screening & Problem Identification"

- Shows the total percentage of students at each benchmark category for an assessment at the class, grade or district level
- Shows whether or not students maintained their screening score levels, or if they made less or more progress over time for each screening period