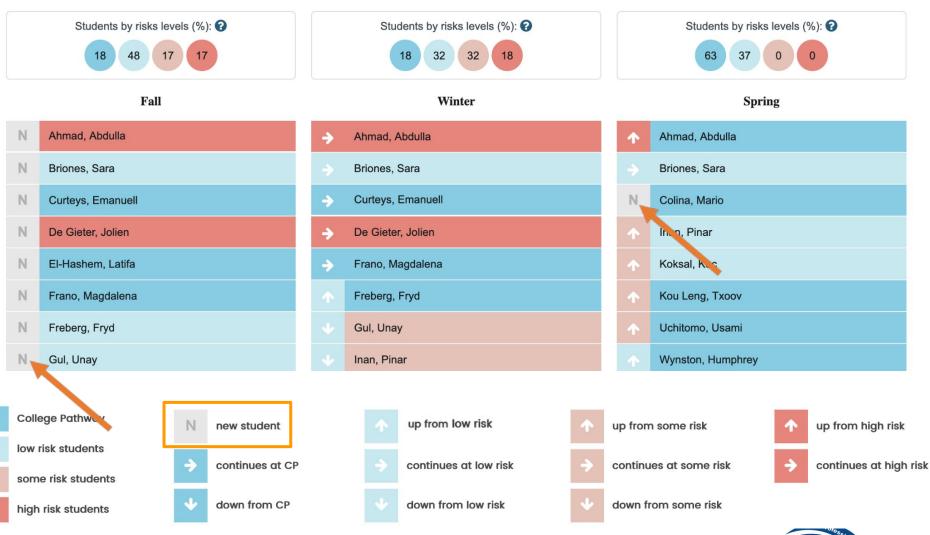

## Impact Report

Under "Screening & Problem Identification"

- Shows the total percentage of students at each benchmark category for an assessment at the class, grade or district level
- Shows whether or not students maintained their screening score levels, or if they made less or more progress over time for each screening period