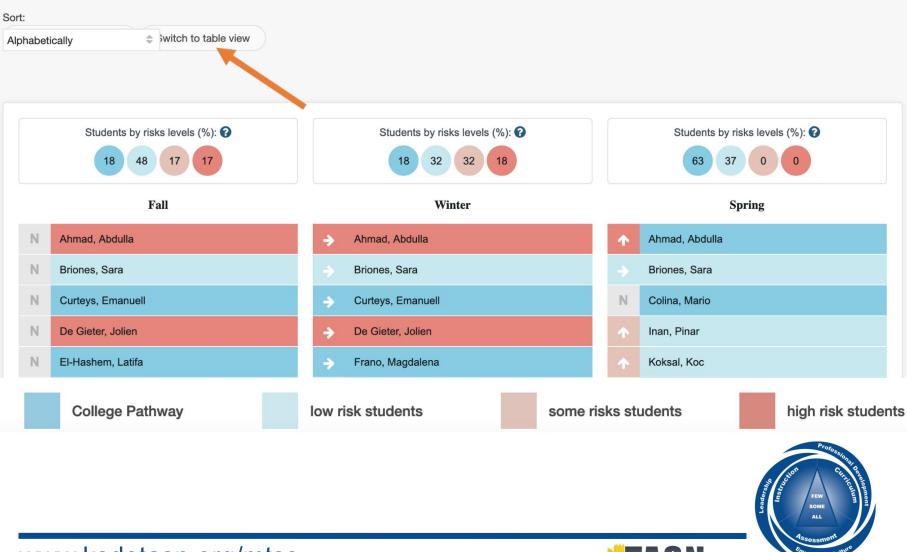

### Impact Report: aMath

2019-2020 FastBridge Training District Luceno Elementary School Grade: 03 Teacher: Casey, Connor

Alphabetically

Switch to table view

## Impact Report

Under "Screening & Problem Identification"

- Shows the total percentage of students at each benchmark category for an assessment at the class, grade or district level
- Shows whether or not students maintained their screening score levels, or if they made less or more progress over time for each screening period