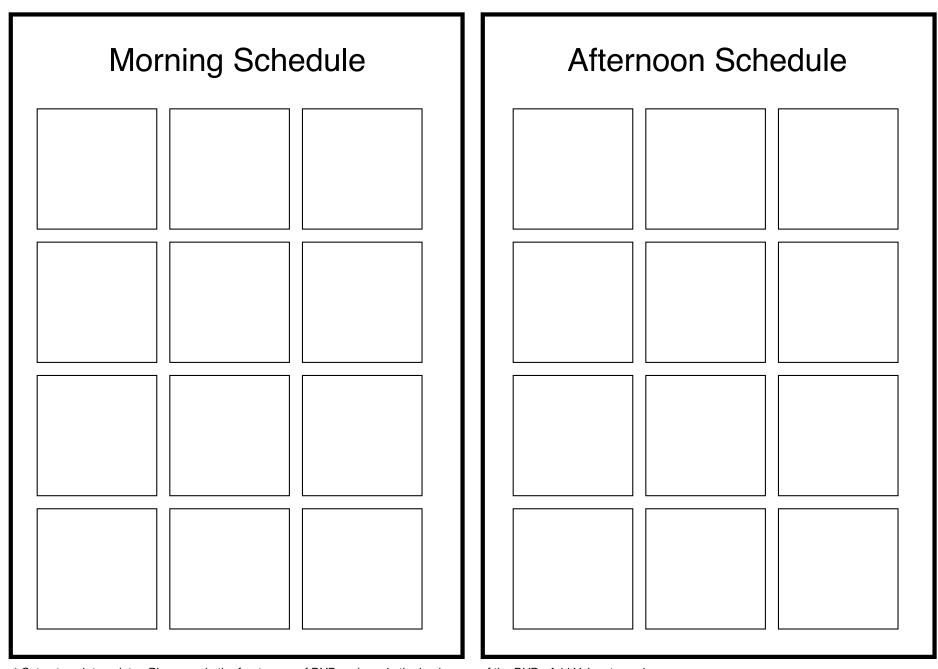

<sup>\*</sup> Use this template inside the DVD case to provide a written schedule for staff to easily set up for each day. Cut out and laminate.

<sup>\*</sup> Cut out each template. Place one in the front cover of DVD and one in the back cover of the DVD. Add Velcro to each square.

| Morning Schedule | Afternoon Schedule |
|------------------|--------------------|
|                  |                    |
|                  |                    |
|                  |                    |
|                  |                    |
|                  |                    |
|                  |                    |
|                  |                    |
|                  |                    |
|                  |                    |
|                  |                    |
|                  |                    |
|                  |                    |

<sup>\*</sup> Cut out each list. Place one in the front cover of DVD and one in the back cover of the DVD. Either use dry erase marker or Vis-A-Vis pen to write. or type schedule it it is the same every day.